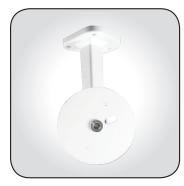

## **EL-CS**

EL-CS is a ceiling support fixing that also provides the option for the emergency lightings and exit signs to be suspended.