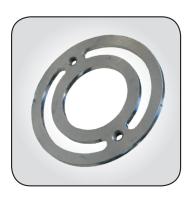

## EL-BBA1

A BESA Box Adaptor Plate which allows adjustment of the mounting base to allow correct alignment of exit signs and luminaires. Supplied with fixing screws.