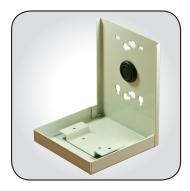

### YZU-B

The YZU-B is a fixed angle wall bracket. It allows all current FIREscape luminaires to be mounted: EL-DL2-AS, EL-DL3-AS, NF89-O-AS & NF89-C -AS where the detector cannot be fixed to a ceiling surface.

- ▶ Easy to in
- ▶ Requires a mounting base for the luminaires