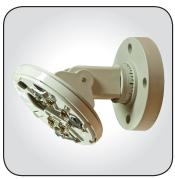

#### YZU-A

The YZU-A is an angled ceiling bracket. It allows all current FIREscape luminaires to be mounted: EL-DL2-AS, EL-DL3-AS, NF89-O-AS & NF89-C-AS

(shown with base fitted – not supplied)

- ▶ Easy to install
- Allows the luminaires and mounting base to be angled